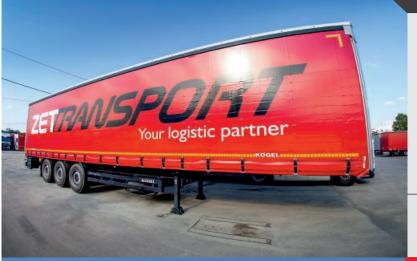

#### CURTAINSIDER

- Over 140 units
- Code XL certified
- Capacity = 33/34 pallets