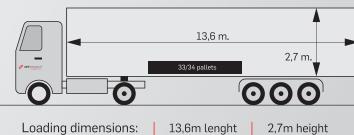

#### CURTAINSIDER

- Over 140 units
- Code XL certified
- Capacity = 33/34 pallets

### COILMULDE

13,6 m.

13,6m lenght 2,48m width

2,44m width

• Floor troughfor transport of coils

• Capacity = 33/34 pallets

000

2,7m height

Payload: 25 tons

Payload: 24 tons

2,7m.

• 25 units

Code XL certified

Loading dimensions: