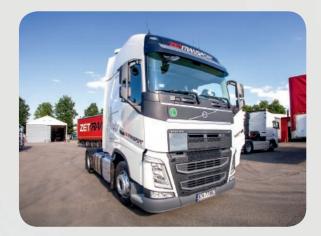

## TRUCK:

- Over 190 units
- Emission standards: EURO 6
- Average age: below 1,5 year
- Advanced telematics systems, GPS, Geofencing
- Document scanners