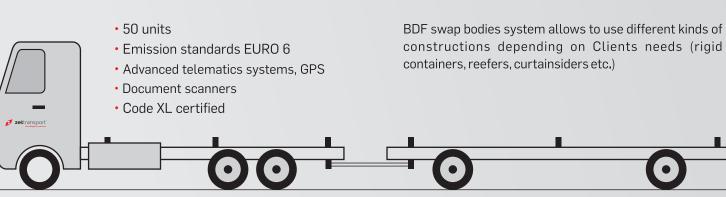

## TRUCK:

- Over 190 units
- Emission standards: EURO 6
- Average age: below 1,5 year
- Advanced telematics systems, GPS, Geofencing
- Document scanners

## BDF: