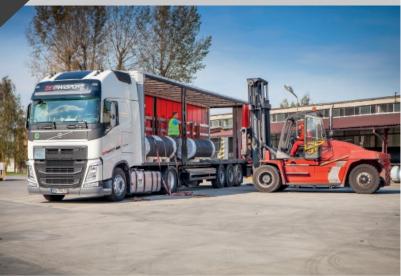

### COILMULDE

13,6 m.

13,6m lenght 2,48m width

2,44m width

• Floor troughfor transport of coils

• Capacity = 33/34 pallets

000

2,7m height

Payload: 25 tons

Payload: 24 tons

2,7m.

• 25 units

Code XL certified

Loading dimensions: