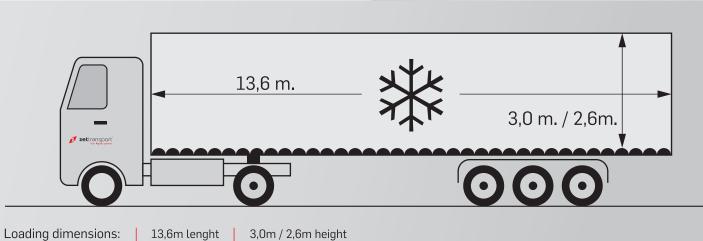

## AIRCARGO TRAILERS:

Refrigerated trailers to transport aircargo containers.

- 50 units
- Floor equipped with roller tracks
- Rigid walls
- Temperature controlled
- MEGA: 3,0m internal height
- Standard: 2,6m internal height