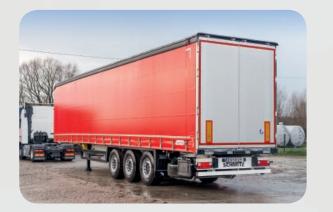

#### CURTAINSIDER

- Over 140 units
- Code XL certified
- Capacity = 33/34 pallets

# 2,48m width Payload: 25 tons