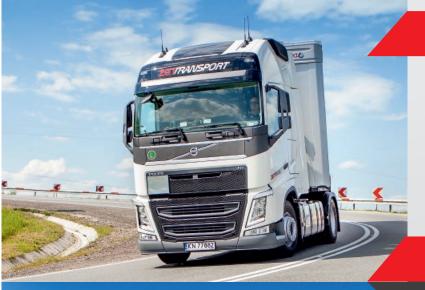

## TRUCK:

- Over 190 units
- Emission standards: EURO 6
- Average age: below 1,5 year
- Advanced telematics systems, GPS, Geofencing
- Document scanners