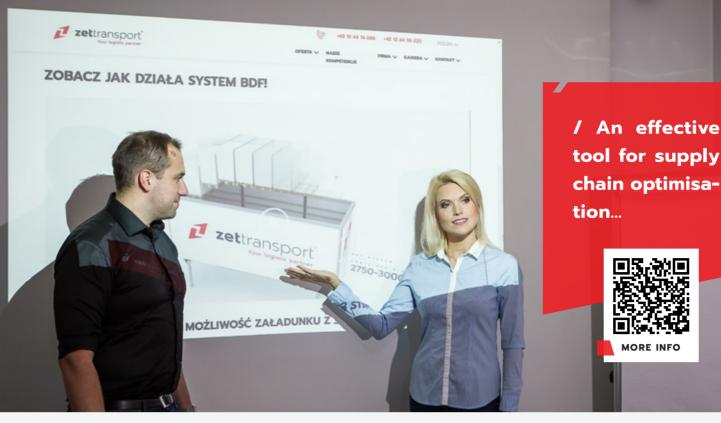

# / Swapbodies system - **BDF**

BDF is a system of swap bodies in which the build can be easily detached from the chassis. Swap bodies come with various types of build (tarpaulin, rigid wall, refrigerator, etc.) and can be used both as a means of transport and a mobile storage module.