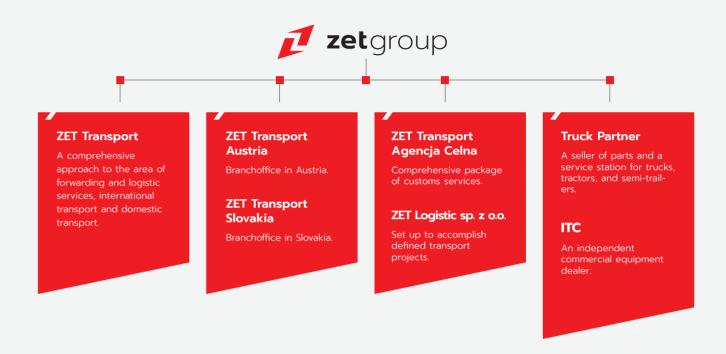

entities. Which entities makeup the ZET Group?

#### The ZET Group represents an integrated approach to transport, shipping, and logistics, and comprises several