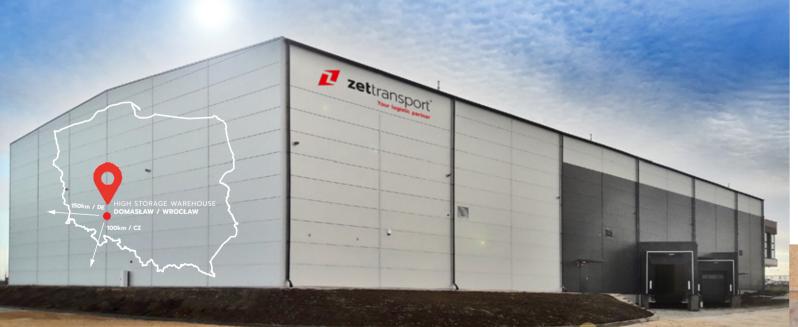

## / High storage warehouse - Domasław / Wrocław

- location = Domasław / Wrocław
- storage area = **2000 m**<sup>2</sup>
- usable height = **10m**
- offer of comprehensive logistics services
- possibility of equip according to customer's requirements
- completion date = March 2022

- 8km to the Wrocław Południe
- **150km** A4 junction to the German border
- 100km to the Czech border